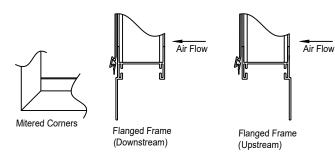

### **OPTIONS:**

- ☐ 1-1/2" Flanged Frame
  - ☐ Upstream ☐ Downstream
- ☐ Counterbalance (Barometric Relief Damper)
  - ☐ Weights
    - ☐ Assist to Open (Default) ☐ Assist to Close
  - □ Springs
    - ☐ Assist to Open (Default) ☐ Assist to Close
- ☐ Set Limit Open Position Bracket
- ☐ Motor Kit (ships loose standard)