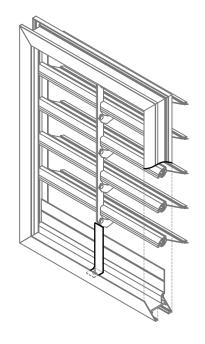

**Aluminum Backdraft Damper** 

Ш

### STANDARD CONSTRUCTION:

Frame: .060" Thick Extruded Aluminum

Blades: .045" Thick Extruded Aluminum

Blade Seal: Vinyl

**Linkage:** 0.625" x 0.125" Aluminum Bar (in airstream)

**RATINGS:** 

Pressure: 4" w.g.