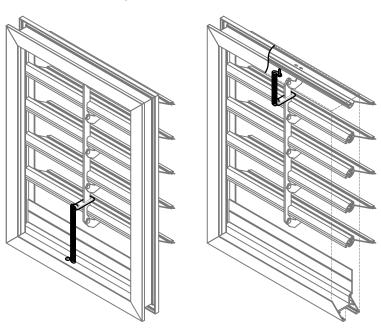

" around perimeter



3005 South Hickory Street Chattanooga, Tennessee 37407 Tel: (423) 698-7715 Fax: (423) 698-6629 www.unitedenertech.com

MODEL CB-601 (4000 fpm)

 DRAWN BY:
 DATE:
 REV. DATE:
 REV. NO.
 DWG. NO.:

 CLJ
 12-29-14
 4-13-23
 7
 F-3





### **DISCLAIMER:**

When used in fan discharge applications, the damper should be installed at LEAST  $\frac{1}{2}$  the fan diameter away from the fan to mitigate premature product wear.





### Face Area / Duct Velocity (FPM)

Tested per AMCA 500-D, Fig. 5.2 Damper size: 24" x 24"

Note: Damper can be configured with additional assist weights to relieve pressure differentials of less than 0.01" w.g.



Leakage (CFM/FT²)

Tested per AMCA 500-D, Fig. 5.2 & 6.6 Damper size: 24" x 24"



# LIMIT BRACKETS

# **COUNTERBALANCING SPRINGS**





Jamb Cut Away for Clarity

Head Cut Away and Jamb Removed for Clarity

# COUNTERBALANCE WEIGHTS Assist to Open Assist to Close



# Adds 4-7/8" to total depth Includes Belimo TFB -SLTR Actuator

**MOTOR KIT** 

Heads and Jambs Cut Away for Clarity