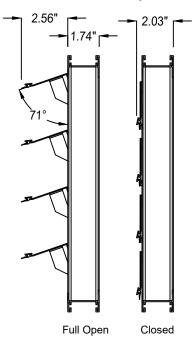

Belimo TFB-SLTR actuator

Frame Detail

Due to continuing research, United Enertech reserves the right to change specifications without notice.

\* W & H dimensions are approximately 1/4" undersized. Box Frame shown above, Flange will add 1-1/2" around perimeter