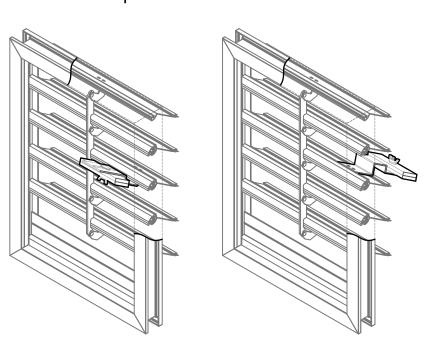

rtech.com

MODEL CB-601 (4000 fpm)

 DRAWN BY:
 DATE:
 REV. DATE:
 REV. NO.
 DWG. NO.:

 CLJ
 12-29-14
 4-13-23
 7
 F-3





### **DISCLAIMER:**

When used in fan discharge applications, the damper should be installed at LEAST  $\frac{1}{2}$  the fan diameter away from the fan to mitigate premature product wear.





### Face Area / Duct Velocity (FPM)

Tested per AMCA 500-D, Fig. 5.2 Damper size: 24" x 24"

Note: Damper can be configured with additional assist weights to relieve pressure differentials of less than 0.01" w.g.



Leakage (CFM/FT²)

Tested per AMCA 500-D, Fig. 5.2 & 6.6 Damper size: 24" x 24"



# LIMIT BRACKETS

# **COUNTERBALANCING SPRINGS**





Jamb Cut Away for Clarity

Head Cut Away and Jamb Removed for Clarity

# COUNTERBALANCE WEIGHTS Assist to Open Assist to Close



# Adds 4-7/8" to total depth Includes Belimo TFB -SLTR Actuator

**MOTOR KIT** 

Heads and Jambs Cut Away for Clarity