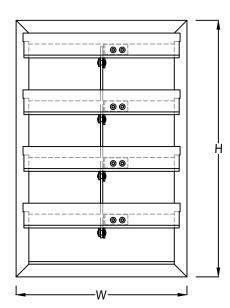

### STANDARD CONSTRUCTION:

Frame: .060" Thick Extruded Aluminum

Blades: .045" Thick Extruded Aluminum

Blade Seal: Vinyl

**Linkage:** 0.625" x 0.125" Aluminum Bar (in airstream)

**RATINGS:** 

Pressure: 4" w.g.

**Velocity:** 4000 FPM **Temperature:** 200° F

**SIZE LIMITATIONS:** 

Minimum size: 6"w x 6"h

\*Maximum single section size: 48"w x 48"h

Multi sections shipped knocked down