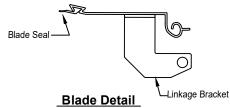

### STANDARD CONSTRUCTION:

Frame: .060" Thick Extruded Aluminum

Blades: .045" Thick Extruded Aluminum

Blade Seal: Vinyl

**Linkage:** 0.625" x 0.125" Aluminum Bar (in airstream)

**RATINGS:** 

Pressure: 4" w.g.