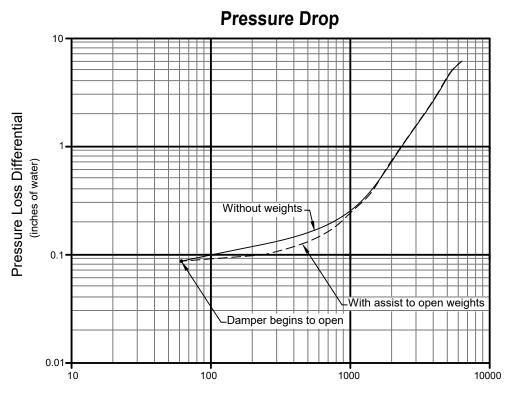

### Face Area / Duct Velocity (FPM)

Tested per AMCA 500-D, Fig. 5.2 Damper size: 24" x 24"

Note: Damper can be configured with additional assist weights to relieve pressure differentials of less than 0.01" w.g.