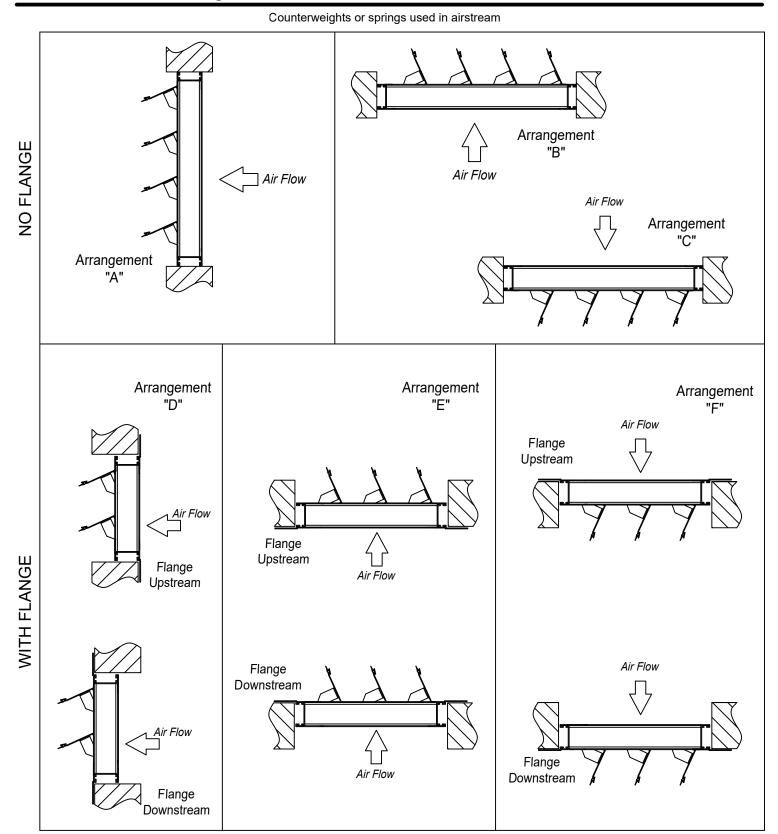

### **OPTIONS:**

- ☐ 1-1/2" Flanged Frame
  - ☐ Upstream ☐ Downstream
- ☐ Counterbalance (Barometric Relief Damper)
  - ☐ Weights
    - ☐ Assist to Open (Default) ☐ Assist to Close
  - □ Springs
    - ☐ Assist to Open (Default) ☐ Assist to Close
- ☐ Set Limit Open Position Bracket
- ☐ Motor Kit (ships loose standard)

# COUNTERBALANCE WEIGHTS Assist to Open Assist to Close