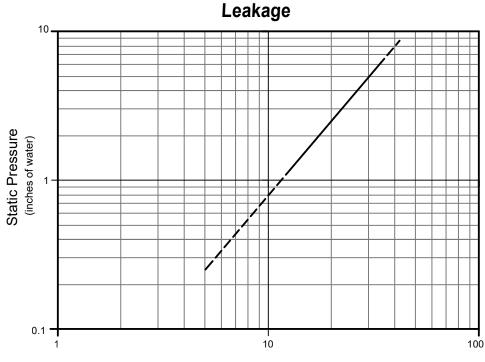

nge specifications without notice.



\* W & H dimensions are approximately 1/4" undersized. Box Frame shown above, Flange will add 1-1/2" around perimeter



3005 South Hickory Street Chattanooga, Tennessee 37407 Tel: (423) 698-7715 Fax: (423) 698-6629 www.unitedenertech.com

MODEL CB-601 (4000 fpm)

 DRAWN BY:
 DATE:
 REV. DATE:
 REV. NO.
 DWG. NO.:

 CLJ
 12-29-14
 4-13-23
 7
 F-3





### **DISCLAIMER:**

When used in fan discharge applications, the damper should be installed at LEAST  $\frac{1}{2}$  the fan diameter away from the fan to mitigate premature product wear.





### Face Area / Duct Velocity (FPM)

Tested per AMCA 500-D, Fig. 5.2 Damper size: 24" x 24"

Note: Damper can be configured with additional assist weights to relieve pressure differentials of less than 0.01" w.g.



Leakage (CFM/FT²)

Tested per AMCA 500-D, Fig. 5.2 & 6.6 Damper size: 24" x 24"



# LIMIT BRACKETS

# **COUNTERBALANCING SPRINGS**





Jamb Cut Away for Clarity

Head Cut Away and Jamb Removed for Clarity

# COUNTERBALANCE WEIGHTS Assist to Open Assist to Close



# Adds 4-7/8" to total depth Includes Belimo TFB -SLTR Actuator

**MOTOR KIT** 

Heads and Jambs Cut Away for Clarity